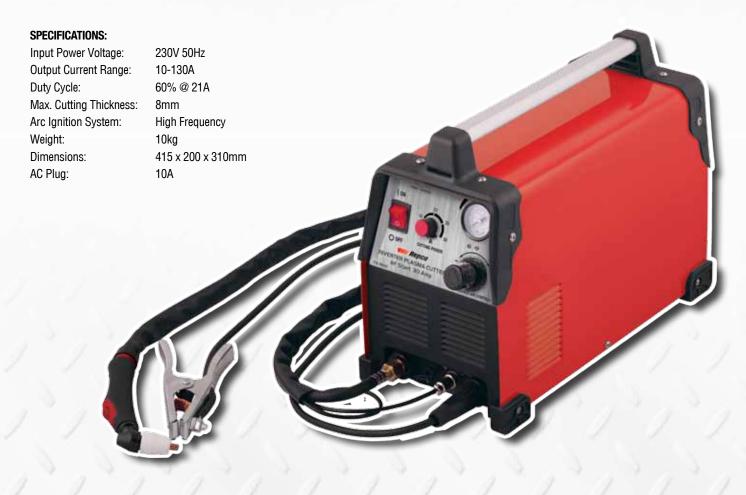

## INVERTER PLASMA CUTTER

## High Frequency Start 30 Amp

- Latest IGBT Inverter technology for high efficiency and reliability with smooth cutting output up to 8mm.
- · Robust metal casing for a long life.
- · Compact & lightweight only 10kg, ideal for on-site engineering and maintenance.
- · Heavy duty cutting torch long consumable life and high cut quality.
- · HF start gives reliable and effective arc starting.
- Internal air filter and water trap for improved quality and protection of air supply to the torch.
- Includes quick set-up guide welding DVD.
- Lightweight, powerful and on a 10A Plug Every home workshop needs one!

Ideal for cutting panel & exhaust for the car enthusiast or in small workshops.