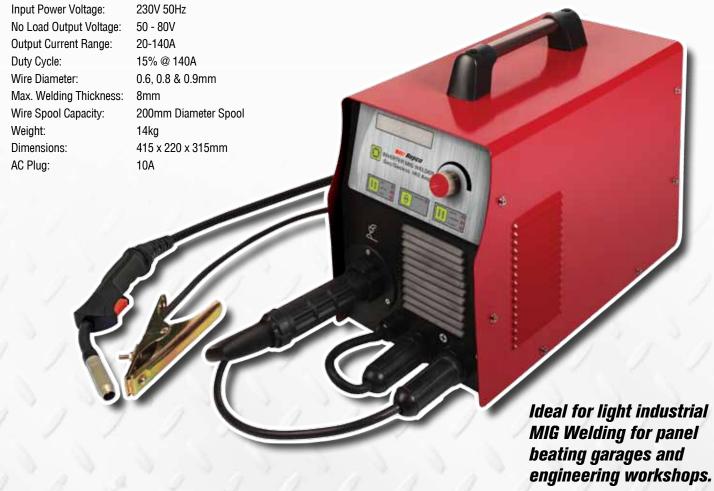

## INVERTER MIG WELDER

## Gas / Gasless 140 Amp

- Multifunction power source: MIG, TIG, MMA capabilities suitable for a wide range of welding tasks.
- Latest IGBT inverter technology for high efficiency and reliability with smooth welding output.
- Synergic setting adjustment allows simple adjustment for optimum settings.
- · Suitable for gas & gasless MIG operation.
- · Digital control Clear and intuitive to operate.
- Euro MIG torch connection universal torch system, easy replacement of welding torch.
- Heavy duty aluminium chassis wire feeder for consistent, smooth and reliable wire feeding.
- · Includes quick set-up guide welding DVD.
- · Optional MMA leads and TIG torch available.
- 10A Plug Ideal for auto workshops.