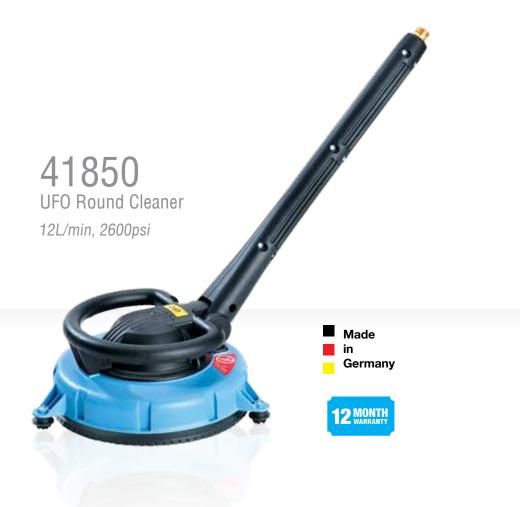

| Diameter:               | 300mm |
|-------------------------|-------|
| Inlet Fitting:          | M22   |
| L/min:                  | 12    |
| Bar:                    | 180   |
| Psi:                    | 2600  |
| Max. Inlet Temperature: | 60°   |
| Nozzle Size:            | 028   |
| Nozzle Qty:             | 2     |

With industrial design, build quality and high pressure jets, the Kranzle floor cleaner makes quick work of grime, slime, moss and other dirt. Designed for fast and efficient cleaning of patios, paths and flat surfaces.

All spray and dirt splatter is contained by the floor cleaner, minimising clean-up and keeping you clean and dry.

- Twin nozzle for smooth coverage
- Tough poly assembly
- Includes support ring-handle for cleaning walls and other vertical surfaces
- Cleans concrete paths, driveways, decks and patios with ease.