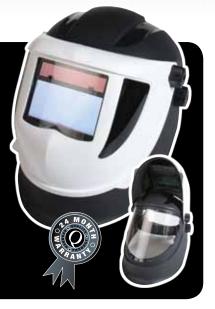

## WELDING H **MR** Ì H

Auto Darkening Helmet complete with clean air supply to protect you in dangerous welding environments

- Battery powered PRSL filtration unit included
- Variable shade 5–13, suitable for all welding processes including plasma cutting and grinding
- Polycarbonate safe shade DIN 5 side vision provides  $160^{\circ}$  vision
- Full size clear grinding visor under flip-up front for perfect vision during grinding
- Four arc sensor for ultra-fast switching time
- Variable shade and sensitivity adjustment with digital iii display
- Ergonomically shaped and perfectly balanced provides full protection for forehead, skull, ears and neck
- Full 4-way adjustable headgear provides great comfort and allows for welders with corrective glasses
- Super lightweight only 621g.