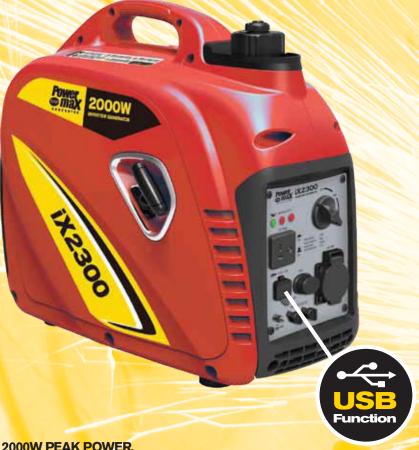

## **2000W**

**INVERTER GENERATOR** 

iX2300

SKU# 327877

| <u>.</u> |
|----------|
|          |
| _        |
|          |
|          |
|          |
|          |
|          |
|          |
|          |
|          |
|          |
|          |
|          |

2000W PEAK POWER.

IDEAL FOR CAMPING AND HOME USE APPLICATIONS.

AC OUTPUT - great for 230V applications - camping, laptops, fans, charging portable devices and much more.

QUIET MUFFLER SYSTEM - minimizes engine noise, ideal for use anywhere a quiet source of power is required.