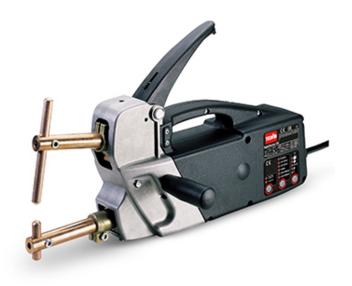

## **DIGITAL MODULAR 230 230V**

cod. 823016

Microprocessor controlled, spot welding machine. It implements a new Fuzzy logic control system that simplifies its use and increases the spot welding quality.

Suitable for spot welding of sheets with maximum thickness 2+2mm.

Features:

- automatic regulation of the spot welding current and time according to the material thickness
- choice between continuous and pulse operation (suitable for sheets with high yield points high stress)
- arms pressure adjustable from 40 kg to 120 kg (with arms L= 120 mm)
- handgrip made out of thermic isolating material
- thermal protection.