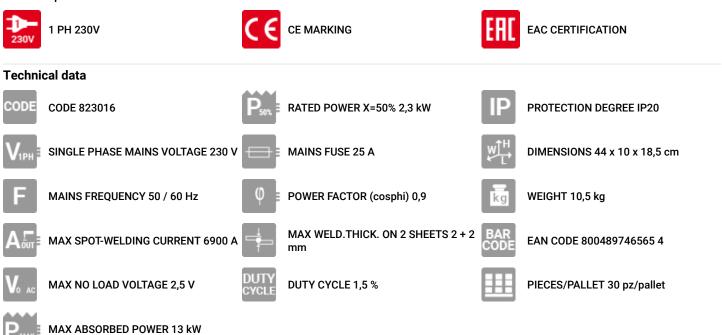

## **DIGITAL MODULAR 230 230V**

cod. 823016

Microprocessor controlled, spot welding machine. It implements a new Fuzzy logic control system that simplifies its use and increases the spot welding quality.

Suitable for spot welding of sheets with maximum thickness 2+2mm.

Features:

- automatic regulation of the spot welding current and time according to the material thickness
- choice between continuous and pulse operation (suitable for sheets with high yield points high stress)
- arms pressure adjustable from 40 kg to 120 kg (with arms L= 120 mm)
- handgrip made out of thermic isolating material
- thermal protection.