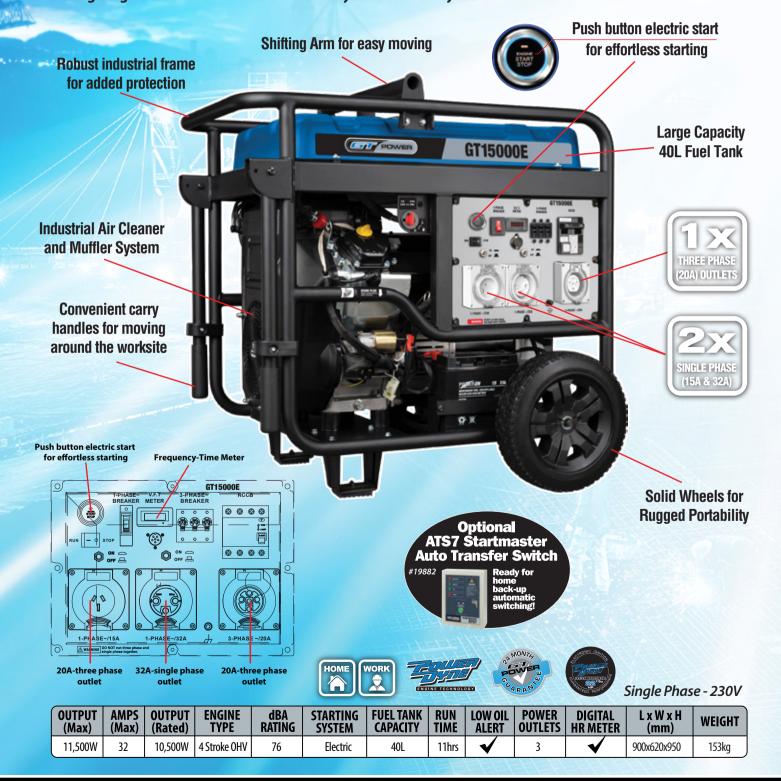

## GT15000E PUSHBUTTON START LANGE START STAR

A highly versatile machine with a massive 11500W (max) power output, multiple heavy duty power-outlets, and optional ATS, the GT15000E allows for easy powering of a house, workshop or work-site and make an ideal back-up generator in natural disasters.

The 40L fuel tank and industrial quality of the GT15000E will keep you in power all day. The unique GT Power features like the industrial air cleaner, muffler system, superior-duty copper wound alternator, automatic voltage regulator and low oil alert will allow you to tackle any task.