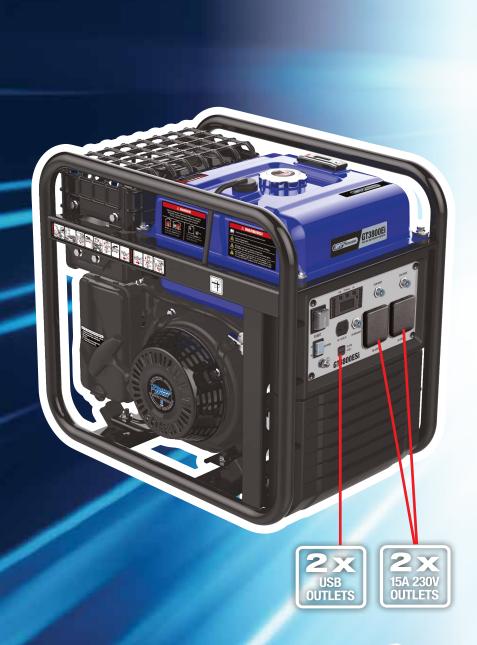

## GENERATOR

With 3800W (max) and compact design this single phase 230V inverter generator is ideal for camping, on-site, or house-hold backup.

- 3800W (max), 3500W (cont.)
- Push Button Electric start with EZ recoil backup for easy starting.
- Powerful 224cc Powerdyne 4-stroke OHV engine for ultimate durability and reliability
- 2 x 15A, 230V outlets, 2 x USB outlets.
- Smart throttle for quiet operation and fuel savings.
- Digital control panel for simplified engine. management and parameter monitoring.
- 12V charging capability for easy charging of small 12V batteries.
- Low oil shutdown helps to prevent generator damage if oil level is low.

## ...for safe powering of sensitive electronics!

| OUTPUT<br>(Max) | AMPS<br>(Max) | OUTPUT<br>(Rated) | ENGINE<br>Type | STARTING<br>SYSTEM | FUEL TANK<br>CAPACITY | RUN<br>TIME | LOW OIL<br>Alert | POWER<br>OUTLETS | L x W x H<br>(mm) | WEIGHT |
|-----------------|---------------|-------------------|----------------|--------------------|-----------------------|-------------|------------------|------------------|-------------------|--------|
| 3800W           | 16.5A         | 3500W             | 4 Stroke OHV   | Electric/Recoil    | 10L                   | 11hrs@25%   | $\checkmark$     | 2                | 530x350x490       | 34kg   |