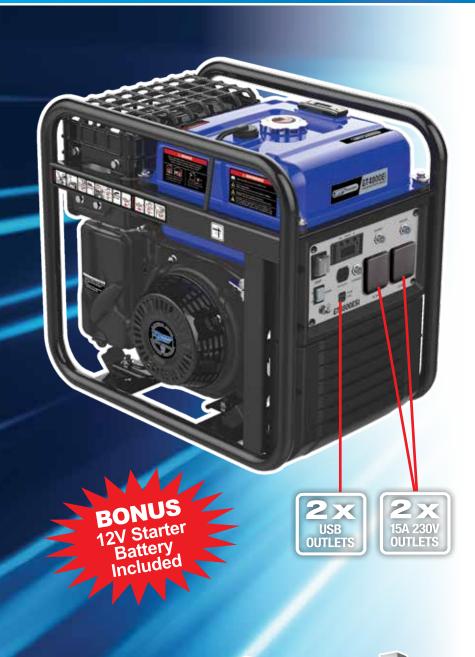

## **GENERATOR**

With 4600W (max) and compact design this single phase 230V inverter generator is ideal for camping, on-site, or house-hold backup.

- 4600W (max), 4200W (cont.)
- Push Button Electric start with EZ recoil backup for easy starting.
- Powerdyne 4-Stroke OHV engine for ultimate durability and reliability.
- 2 x 15A, 230V outlets, 2 x USB outlets.
- Smart throttle for quiet operation and fuel savings.
- Digital control panel for simplified engine. management and parameter monitoring.
- 12V charging capability for easy charging of small 12V batteries.
- Low oil shutdown helps to prevent generator damage if oil level is low.

## ...for safe powering of sensitive electronics!

| OUTPUT<br>(Max) | AMPS<br>(Max) | OUTPUT<br>(Rated) | ENGINE<br>Type | STARTING<br>SYSTEM | FUEL TANK<br>Capacity | RUN<br>TIME | LOW OIL<br>Alert | POWER<br>OUTLETS | L x W x H<br>(mm) | WEIGHT |
|-----------------|---------------|-------------------|----------------|--------------------|-----------------------|-------------|------------------|------------------|-------------------|--------|
| 4600W           | 20A           | 4200W             | 4 Stroke OHV   | Electric/Recoil    | 10L                   | 10.5hrs@25% | $\checkmark$     | 2                | 530x350x490       | 39.5kg |