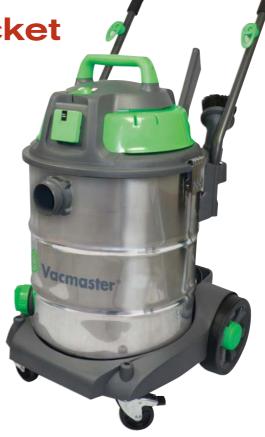

## **50 Litre**

INDUSTRIAL

Wet and Dry Vacuum

with powertool connection socket

Tough steel tank fasteners

Drainage cap for easy emptying

Synchronised function for operation in conjunction with powertools

Practical onboard accessory storage

Durable, 50L stainless steel tank, onboard accessory storage and large rear wheels for easy portability.

7.6m powercord and 3.5m secure fit hose.

Quiet running motor.

Accessories include: Secure fit hose, power tool adaptor, crevice tool, combo brush, 2 x extension wands, cartridge filter, foam filter.