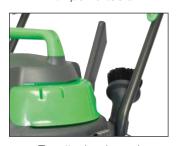

Durable, 50L stainless steel tank, onboard accessory storage and large rear wheels for easy portability.

7.6m powercord and 3.5m secure fit hose.

Quiet running motor.

Accessories include: Secure fit hose, power tool adaptor, crevice tool, combo brush, 2 x extension wands, cartridge filter, foam filter.