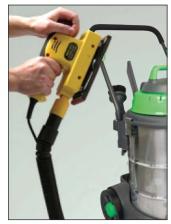

2 in 1 Heavy Duty Wet / Dry vac with 38mm accessory system.

Powerful 1600W with built-in outlet socket for powertool connection.

Function switch for synchronised start when external power tool is turned on.