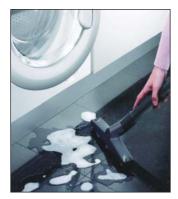

## 30 Litre

Wet and Dry Vacuum

with powertool connection socket

Synchronised function for operation in conjunction with powertools

Extra large drain for fast emptying

Fast clean up for wet or dry spills

TRADE