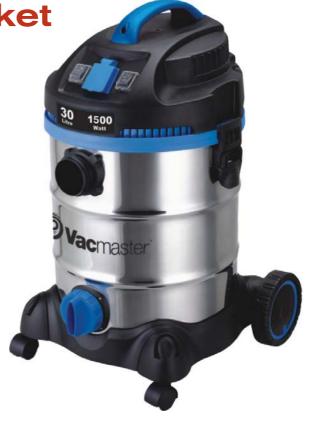

Durable, 30L stainless steel tank, onboard accessory storage and large rear wheels for easy portability.

5m powercord and 2.5m secure fit hose.

Extra large drain for fast emptying.

Accessories include: Secure fit hose, power tool adaptor, crevice tool, combo brush, 2 x extension wands, cartridge filter, foam filter.

| VMVB1530SWDC   |       |      |                     |    |              |
|----------------|-------|------|---------------------|----|--------------|
| Power:         | W     | 1500 | Hose length:        | m  | 2.5          |
| Max. Air Flow: | l/sec | 65   | Dimensions: (LxWxH) | cm | 40 x 44 x 65 |
| Max. Vacuum:   | kpa   | 19   | Cord Length:        | m  | 5            |
| Tank size:     |       | 30   | Accessory ID:       | mm | 35           |