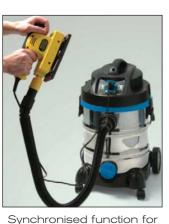

## 30 Litre

Wet and Dry Vacuum

with powertool connection socket

Synchronised function for operation in conjunction with powertools

Extra large drain for fast emptying

Fast clean up for wet or dry spills

TRADE

2 in 1 Wet / Dry vac with 35mm accessory system.

Compact, yet powerful 1500W wet/dry vacuum cleaner with built-in outlet socket for powertool connection.

Function switch for synchronised start when external power tool is turned on.