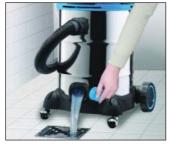

Durable, 30L stainless steel tank, onboard accessory storage and large rear wheels for easy portability.

5m powercord and 2.5m secure fit hose.

Extra large drain for fast emptying.

Accessories include: Secure fit hose, power tool adaptor, crevice tool, combo brush, 2 x extension wands, cartridge filter, foam filter.